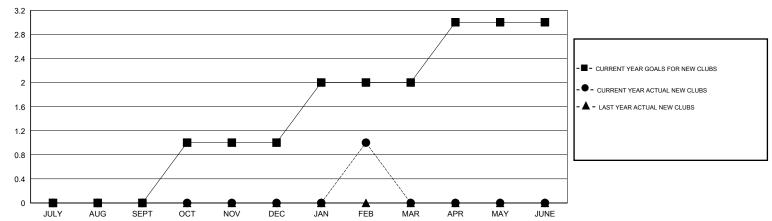

### **LOCATION MINNESOTA**

 $\mathsf{GMT}\;\mathsf{CA}\;1$ 

| Clubs         |                  |                   |                  |                  | Members       |                    |                                     |                    |                  |
|---------------|------------------|-------------------|------------------|------------------|---------------|--------------------|-------------------------------------|--------------------|------------------|
|               | RESUI            | LTS FOR 2015-2016 | i                |                  |               | RESU               | ILTS FOR 2015-2016                  |                    |                  |
| QUARTER       | NEW CLUB<br>GOAL | NEW CLUBS         | DROPPED<br>CLUBS | NET<br>GAIN/LOSS | QUARTER       | NEW MEMBER<br>GOAL | CHARTER AND<br>NEW MEMBERS<br>ADDED | DROPPED<br>MEMBERS | NET<br>GAIN/LOSS |
| JULY/AUG/SEPT | 0                | 0                 | 0                | 0                | JULY/AUG/SEPT | 10                 | 27                                  | 33                 | -6               |
| OCT/NOV/DEC   | 1                | 0                 | 0                | 0                | OCT/NOV/DEC   | 40                 | 44                                  | 34                 | 10               |
| JAN/FEB/MAR   | 1                | 1                 | 0                | 1                | JAN/FEB/MAR   | 28                 | 65                                  | 25                 | 40               |
| APR/MAY/JUNE  | 1                | 0                 | 0                | 0                | APR/MAY/JUNE  | 16                 | 0                                   | 0                  | 0                |

#### GOALS AND ACTUAL NEW CLUBS CUMULATIVE