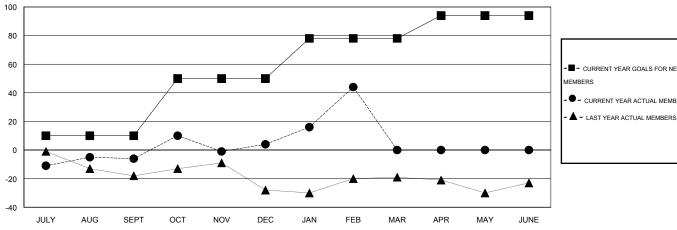

### **LOCATION MINNESOTA**

 $\mathsf{GMT}\;\mathsf{CA}\;1$ 

| Clubs         |                  |                   |                  |                  | Members       |                    |                                     |                    |                  |
|---------------|------------------|-------------------|------------------|------------------|---------------|--------------------|-------------------------------------|--------------------|------------------|
|               | RESUI            | LTS FOR 2015-2016 | i                |                  |               | RESU               | ILTS FOR 2015-2016                  |                    |                  |
| QUARTER       | NEW CLUB<br>GOAL | NEW CLUBS         | DROPPED<br>CLUBS | NET<br>GAIN/LOSS | QUARTER       | NEW MEMBER<br>GOAL | CHARTER AND<br>NEW MEMBERS<br>ADDED | DROPPED<br>MEMBERS | NET<br>GAIN/LOSS |
| JULY/AUG/SEPT | 0                | 0                 | 0                | 0                | JULY/AUG/SEPT | 10                 | 27                                  | 33                 | -6               |
| OCT/NOV/DEC   | 1                | 0                 | 0                | 0                | OCT/NOV/DEC   | 40                 | 44                                  | 34                 | 10               |
| JAN/FEB/MAR   | 1                | 1                 | 0                | 1                | JAN/FEB/MAR   | 28                 | 65                                  | 25                 | 40               |
| APR/MAY/JUNE  | 1                | 0                 | 0                | 0                | APR/MAY/JUNE  | 16                 | 0                                   | 0                  | 0                |

#### GOALS AND ACTUAL MEMBERS CUMULATIVE

|      | CURRENT YEAR GOALS FOR NEW |
|------|----------------------------|
| мемв | ERS                        |

- CURRENT YEAR ACTUAL MEMBERS

| DROPPED CLUBS: 0 |    |
|------------------|----|
| DROPPED MEMBERS  |    |
| DECEASED         | 12 |
| CLUB CANCELLED   | 0  |
| OTHER            | 80 |
| TOTAL            | 92 |